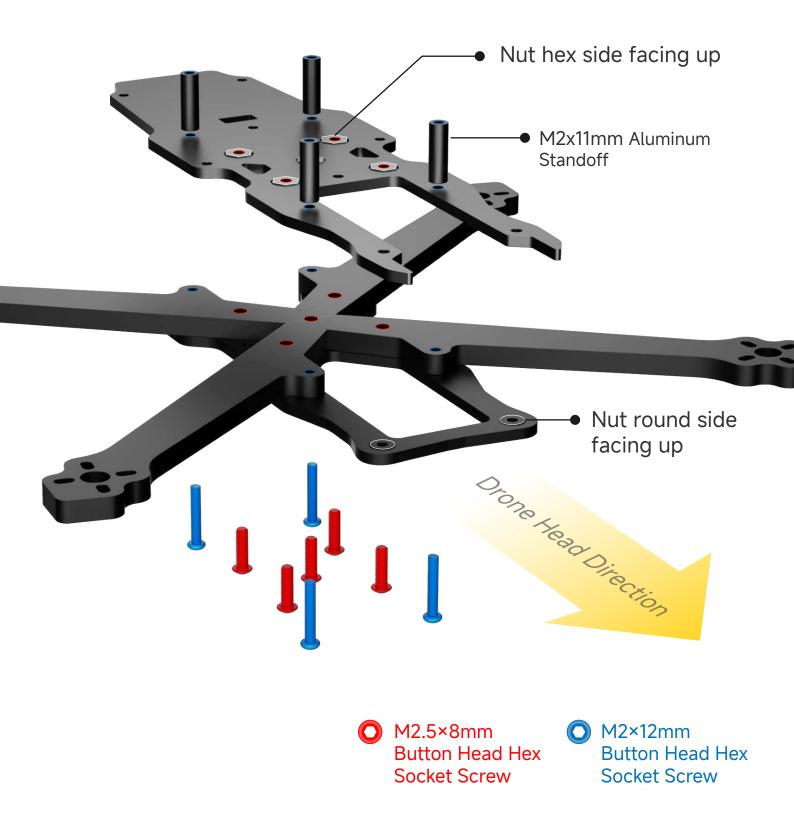

Secure the flight controller in place using 4 M2×12mm button head hex socket screws and 4 M2 anti-slip nuts

Note: AIO is not included in the package.

M2×12mm Button Head Hex Socket Screw

M2 Anti-Slip Nuts