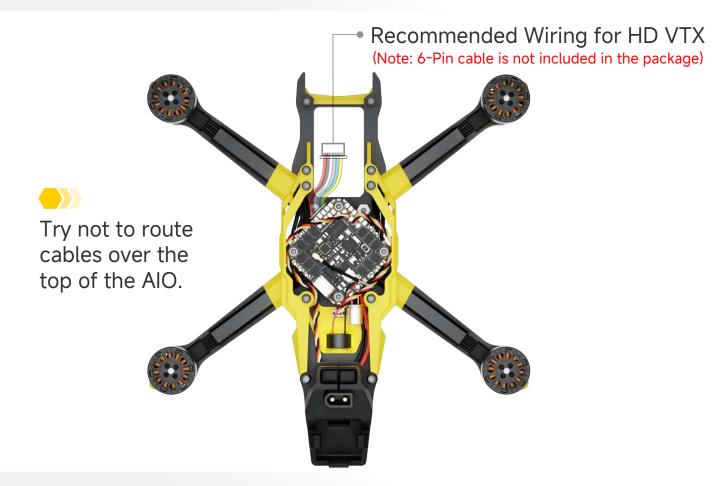

head hex socket screws and 4 M2 anti-slip nuts

Note: AIO is not included in the package.

M2×12mm Button Head Hex Socket Screw

M2 Anti-Slip Nuts

Injection Molded Front Support





Note: Motors and motor wires are not included in the package







1. With the fuzzy side of the strap facing up, thread the aluminum alloy fixing piece through the strap.

2. Place the aluminum alloy fixing piece onto the upper carbon plate. Align the battery's adhesive side with the holes on both sides. Tighten the M2x6mm screws from the bottom upward.

#### Multi-function Tail Module Installation



#### Receiver, Multi-function GPS Mount, Side Plate Installation



Note: Receiver is not included in the package.

Place the injection molded side plate onto the aluminum standoffs.



# Recommended Wiring



### Top Plate Installation

Place the top plate onto the injection molded side plate. Align the holes, and secure it using M2x8mm and M2x6mm screws.



# HD VTX Module Installation





Installation Tutorial for O3 Aluminum Alloy Head

Click to View



Installation Tutorial for O4 Pro Aluminum Alloy Head

Click to View



Installation Tutorial for Injection Molded Head

Click to View