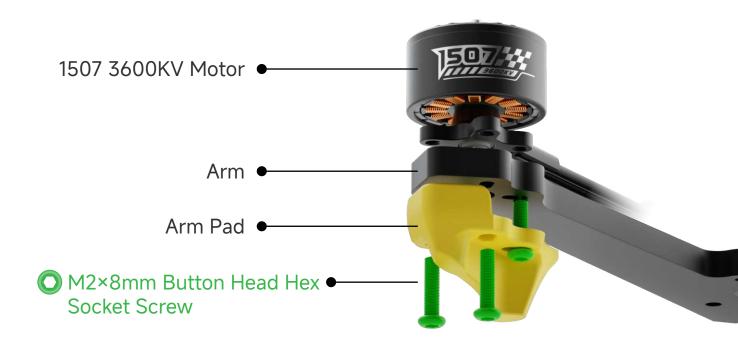

# FRAME INSTALLATION INSTRUCTIONS

(Note: For 3D visual reference only, the actual object shall prevail)

Caution: Due to the small screw sizes, please install manually. Avoid using an electric screwdriver to prevent screw breakage caused by excessive torque.

#### Installation Preview