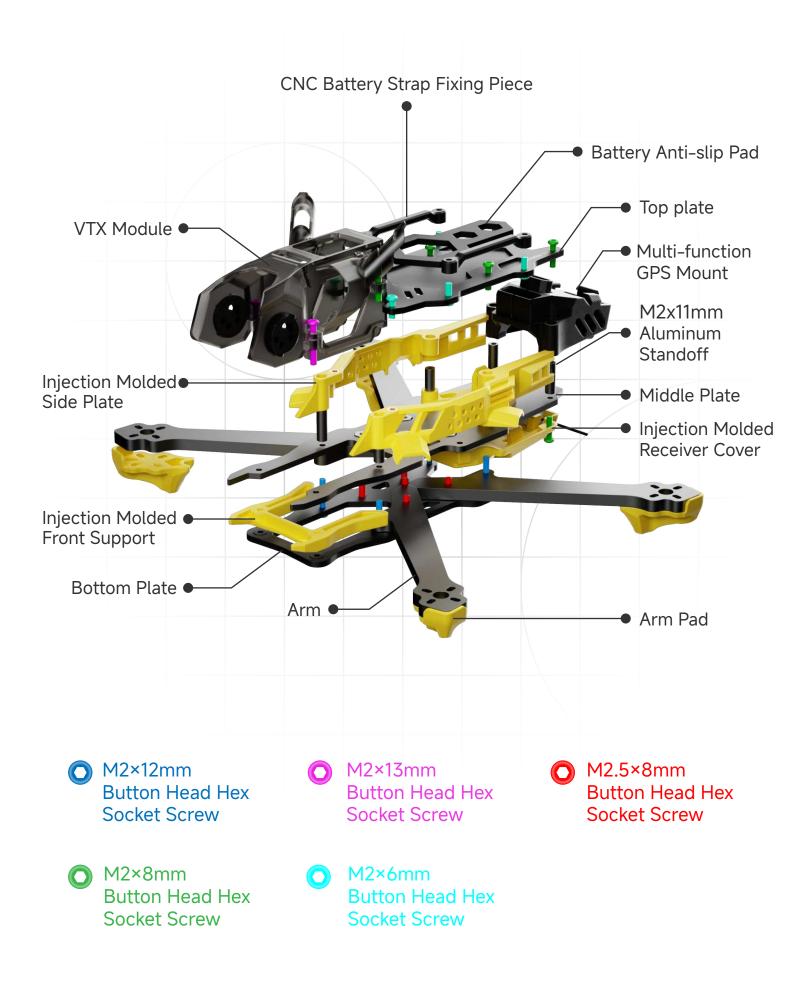

#### Installation Preview

Injection Molded Front Support

Note: Motors and motor wires are not included in the package

1. With the fuzzy side of the strap facing up, thread the aluminum alloy fixing piece through the strap.

2. Place the aluminum alloy fixing piece onto the upper carbon plate. Align the battery's adhesive side with the holes on both sides. Tighten the M2x6mm screws from the bottom upward.

#### Receiver, Multi-function GPS Mount, Side Plate Installation

Note: Receiver is not included in the package.

Place the injection molded side plate onto the aluminum standoffs.

### Top Plate Installation

Place the top plate onto the injection molded side plate. Align the holes, and secure it using M2x8mm and M2x6mm screws.

# HD VTX Module Installation

Installation Tutorial for O3 Aluminum Alloy Head

Click to View

Installation Tutorial for O4 Pro Aluminum Alloy Head

Click to View

Installation Tutorial for Injection Molded Head