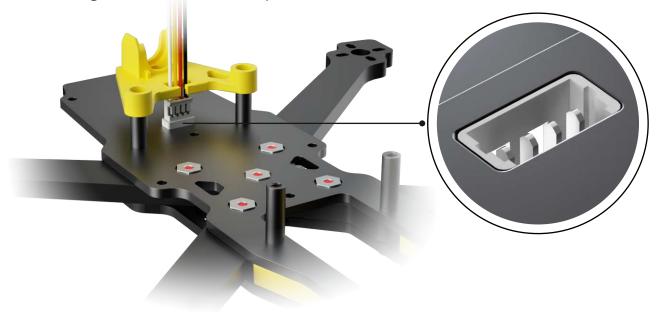

# Buzzer Injection Molded Part Installation

First, align the terminal with the opening on the middle plate. Then, install the buzzer injection molded part downward until it fits gainst the middle plate.