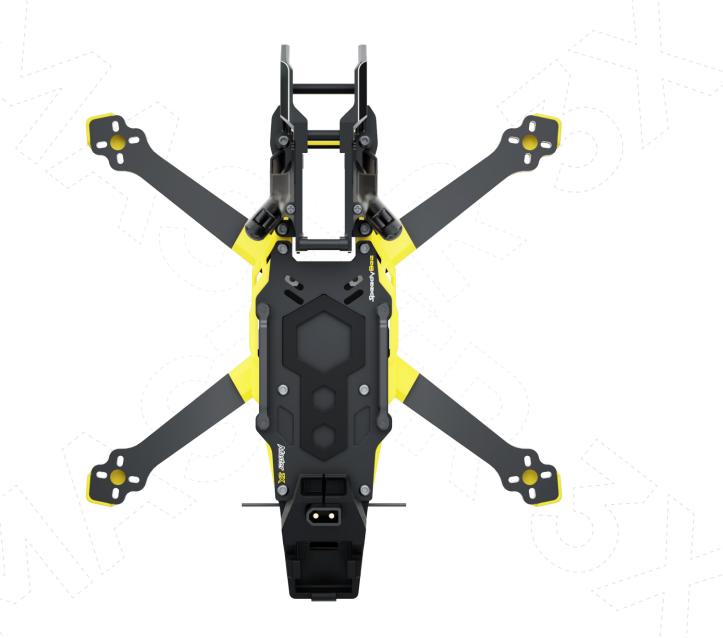

# FRAME INSTALLATION INSTRUCTIONS



(Note: For 3D visual reference only, the actual object shall prevail)

Caution: Due to the small screw sizes, please install manually. Avoid using an electric screwdriver to prevent screw breakage caused by excessive torque.

#### Installation Preview







# Buzzer Injection Molded Part Installation

First, align the terminal with the opening on the middle plate. Then, install the buzzer injection molded part downward until it fits gainst the middle plate.





Secure the flight controller in place using 4 M2×12mm button head hex socket screws and 4 M2 anti-slip nuts

Note: AIO is not included in the package.

M2×12mm Button Head Hex Socket Screw

M2 Anti-Slip Nuts

Injection Molded Front Support





Note: Motors and motor wires are not included in the package







1. With the fuzzy