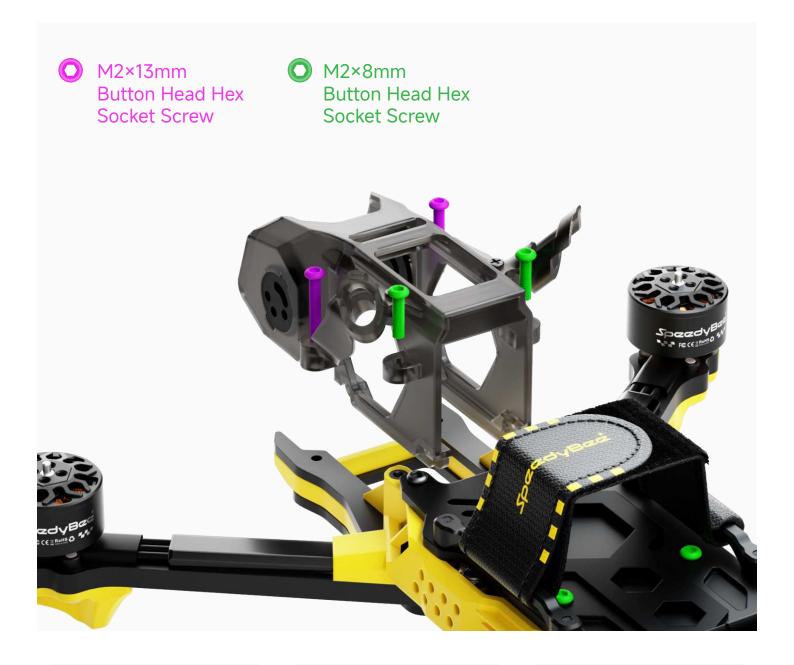

Injection Molded Front Support

Note: Motors and motor wires are not included in the package

1. With the fuzzy side of the strap facing up, thread the aluminum alloy fixing piece through the strap.

2. Place the aluminum alloy fixing piece onto the upper carbon plate. Align the battery's adhesive side with the holes on both sides. Tighten the M2x6mm screws from the bottom upward.