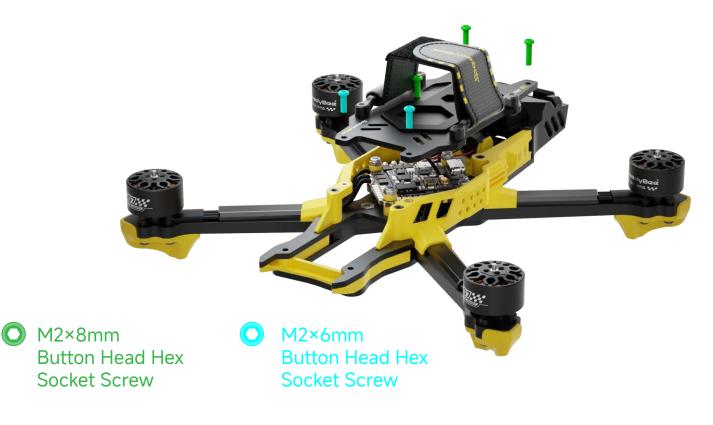

### Top Plate Installation

Place the top plate onto the injection molded side plate. Align the holes, and secure it using M2x8mm and M2x6mm screws.