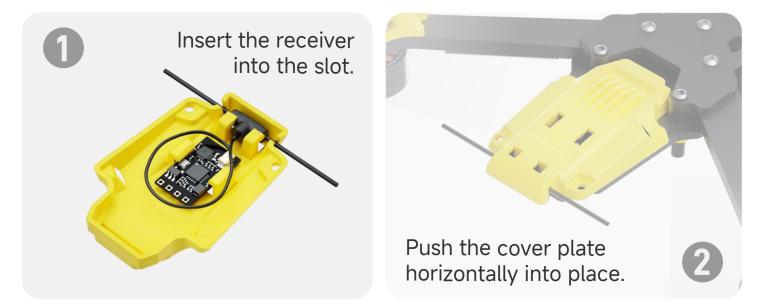

#### Receiver, Multi-function GPS Mount, Side Plate Installation

Note: Receiver is not included in the package.

Place the injection molded side plate onto the aluminum standoffs.