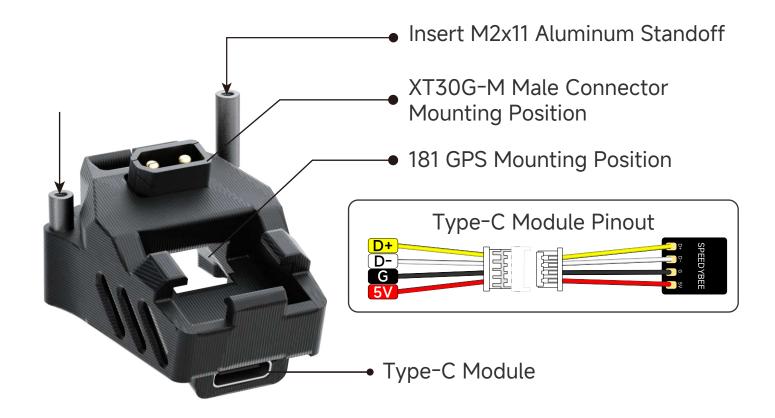

#### Receiver, Multi-function GPS Mount, Side Plate Installation

Note: Receiver is not included in the package.

Place the injection molded side plate onto the aluminum standoffs.