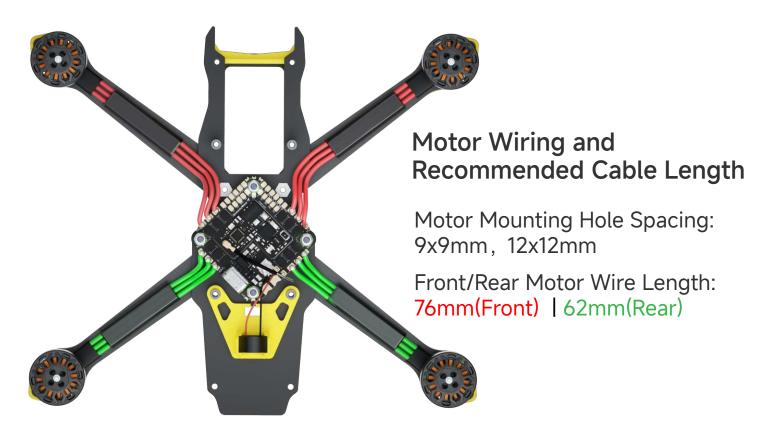

LATION INSTRUCTIONS



(Note: For 3D visual reference only, the actual object shall prevail)

Caution: Due to the small screw sizes, please install manually. Avoid using an electric screwdriver to prevent screw breakage caused by excessive torque.

#### Installation Preview







# Buzzer Injection Molded Part Installation

First, align the terminal with the opening on the middle plate. Then, install the buzzer injection molded part downward until it fits gainst the middle plate.





Secure the flight controller in place using 4 M2×12mm button head hex socket screws and 4 M2 anti-slip nuts

Note: AIO is not included in the package.

M2×12mm Button Head Hex Socket Screw

M2 Anti-Slip Nuts

Injection Molded Front Support





Note: Motors and motor wires are not included in the package







1. With the fuzzy side of the strap facing up, thread the aluminum alloy fixing piece through the strap.

2. Place the aluminum alloy fixing piece onto the upper carbon plate. Align the battery's adhesive side with the holes on both sides. Tighten the M2x6mm screws from the bottom upward.

#### Multi-function Tail Module Installation



#### Receiver, Multi-function GPS Mount, Side Plate Installation



Note: Receiver is not included in the package.

Place the injection molded side plate onto the aluminum standoffs.



# Recommended Wiring



### Top Plate Installation

Place the top plate onto the injection molded side plate. Align the holes, and secure it using M2x8mm and M2x6mm screws.



# HD VTX Module Installation





Installation Tutorial for O3 Aluminum Alloy Head

Click to Vi