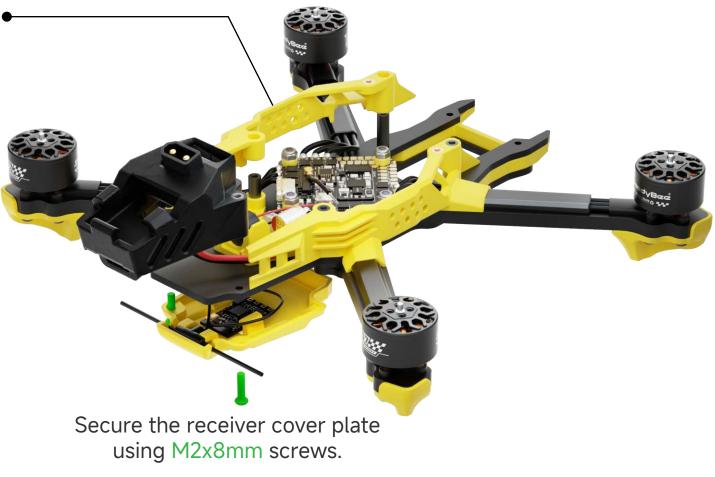

#### Receiver, Multi-function GPS Mount, Side Plate Installation

Note: Receiver is not included in the package.

Place the injection molded side plate onto the aluminum standoffs.